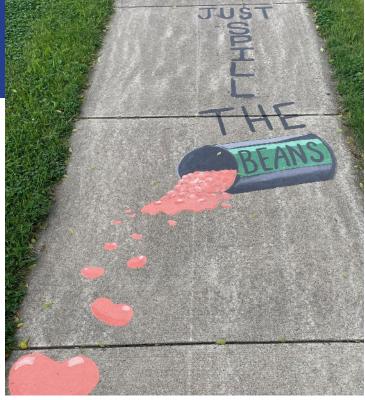

# **Station 8: Spill the Beans**

### **MOVE**

 Jump from bean to bean answering the "tough" questions.