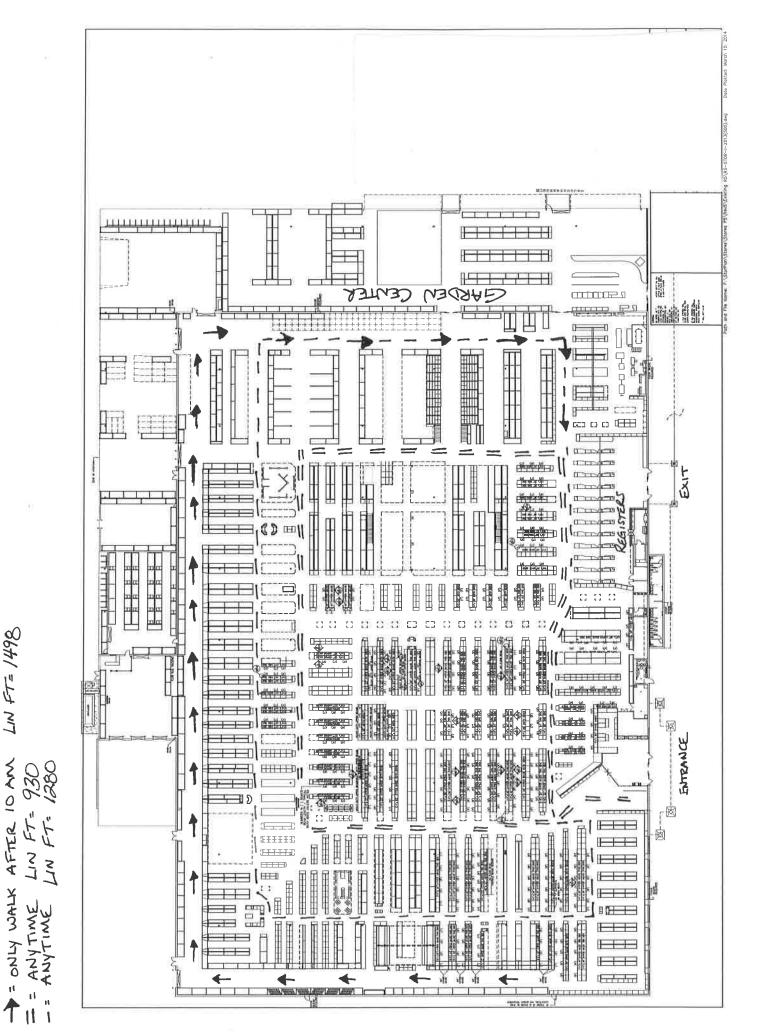

## Walmart:

Long route - 1, 438 feet = 4 laps = a little over 1 mile

Accessing the grocery area:

- Follow the blue information signs (hanging from ceiling)
- Main entrance by the pharmacy
- Left before Garden Center (past paint area)
- Left at sporting goods
- Right before aisle 12 towards Dairy (continue along deli meat area)
- Through bakery/produce
- Continue front of Subway backside of cashiers front of customer service and optical department

Short route - 1,095 feet = 5 laps = a little over 1 mile

- Follow the blue information signs (hanging from ceiling)
- Main entrance by the pharmacy
- Left before Garden Center (past paint area)
- Left at sporting goods
- Left at grocery aisle 12
- Left before cashiers
- Back to main entrance door near pharmacy